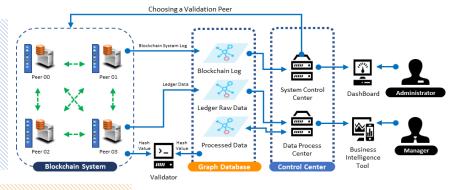

## **Private Blockchain Solutions**

- Leading-edge private blockchain solutions company
- Enterprise ready solution + platform development
- Unparalleled processing speed & uncompromising performance quality

# **Super-Charged Data Management: Business Intelligence and Analytics:**

- Proprietary integration of AgensGraph Database engine + IBM's Hyperledger Fabric Blockchain
- Transparent and immutable ledger
- Real-time transactional data processing & intuitive data visualization.