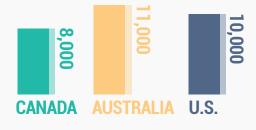

-CTV News

"Canada attracted an estimated 8,000 millionaires last year, trailing only Australia and the United States on the list of top destinations, according to a recent report from New World Wealth.

Australia drew 11,000 millionaires, while the U.S. received 10,000, the report says."

-CBC News