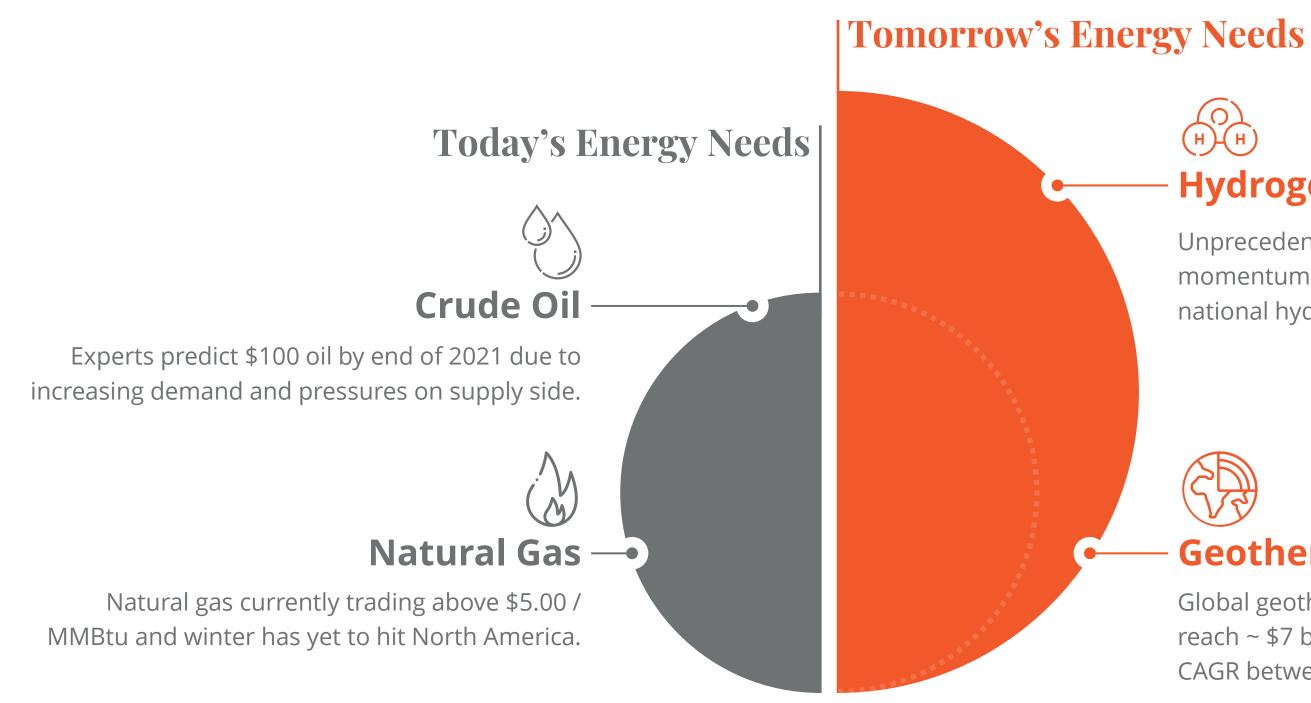

### **Two-Pronged Corporate Strategy**

Unprecedented political and economic momentum with major hydrogen projects and national hydrogen strategies expanding globally.

Global geothermal power market expected to reach ~ \$7 billion by 2027 and growing at 5.5% CAGR between 2020 - 2027.