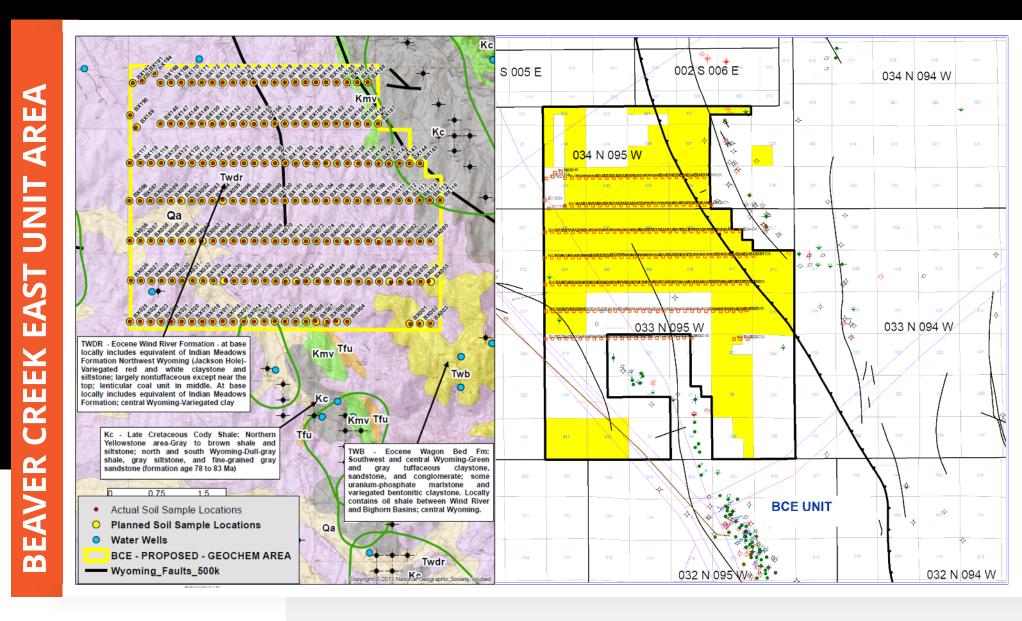

#### Wind River Basin – Fremont County, Wyoming

GeoChemical Insight, LLC has finished sampling and the map on the right shows the location of all 194 soil samples collected in the BCE geochemical survey.

Samples are currently in for analysis in the next couple of days and should be done in a couple of weeks.

The objectives of the survey are to document the location of volatile and liquid hydrocarbon seeps:

Reduces exploration risk by identifying locations of interest that correlate with subsurface geology and seismic.

Helps focus subsequent seismic and drilling locations.

Provides environmental baseline for natural hydrocarbon seeps.

The objective of the survey is to cover the area outlined in yellow on Figure 1.

The samples will initially be analyzed for acidextractable C1-C4 hydrocarbons and samples with anomalous thermogenic hydrocarbons will be further analyzed by Synchronous Scanned Fluorescence to look for aromatic hydrocarbon compositions that are indicative of condensate, light oil and heavy oil seeps.