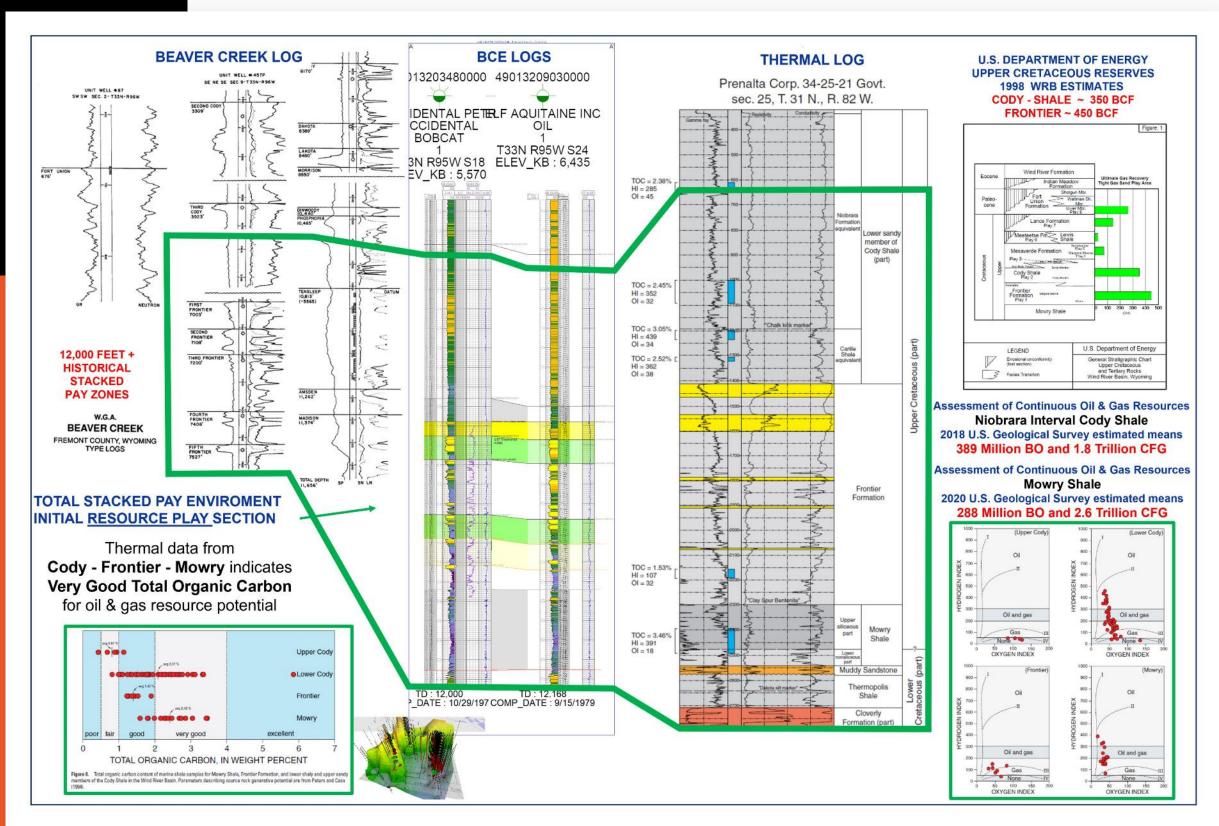

#### Wind River Basin – Fremont County, Wyoming

12,000+ feet of historical stacked pay zones:

- Cody Shale
- Frontier
- Muddy
- Dakota / Lakota
- Phosphoria
- Tensleep
- Madison

R 1 **F**S X 2 U 2 ш EAV  $\mathbf{m}$ 